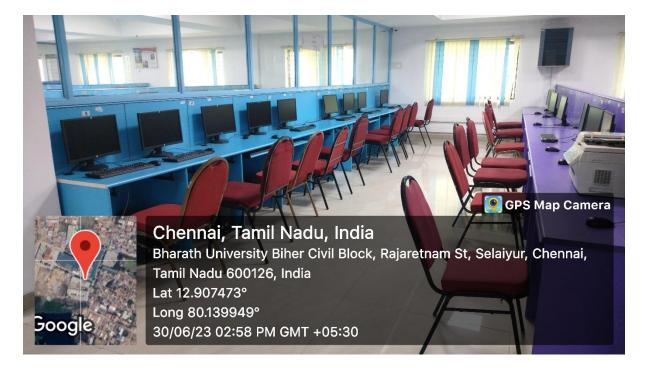

# **Computing Facilities**

BIHER has 70 nos. of computer labs with adequate number of computers with latest configurations for the exclusive use of students, staff, research scholars and faculty members. LCD projectors, computers, etc. are extensively used in teaching learning process. All the Institutes have well equipped and well-maintained computer labs with internet connectivity. All the research facilities have been strengthened with latest computing systems with necessary software and accessories connected with high-speed broadband 7.6 Gbps LAN connectivity having campus wide licensed subscribed latest e-resources.

In pursuit of the requirement, BIHER provides following computing facilities:

o 6397 Computer systems with the necessary configurations & accessories.

o Round-the-clock 7.6 Gbps high speed broadband connectivity through campus-wide optical fiber local back bone networking and Wi-Fi connectivity.