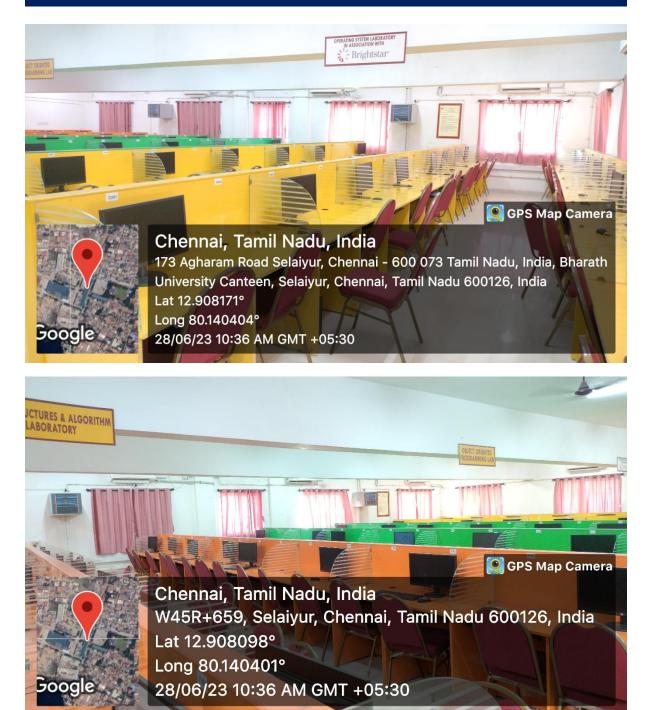

# **Computing Facilities**

BIHER has 70 nos. of computer labs with adequate number of computers with latest configurations for the exclusive use of students, staff, research scholars and faculty members. LCD projectors, computers, etc. are extensively used in teaching learning process. All the Institutes have well equipped and well-maintained computer labs with internet connectivity. All the research facilities have been strengthened with latest computing systems with necessary software and accessories connected with high-speed broadband 7.6 Gbps LAN connectivity having campus wide licensed subscribed latest e-resources.