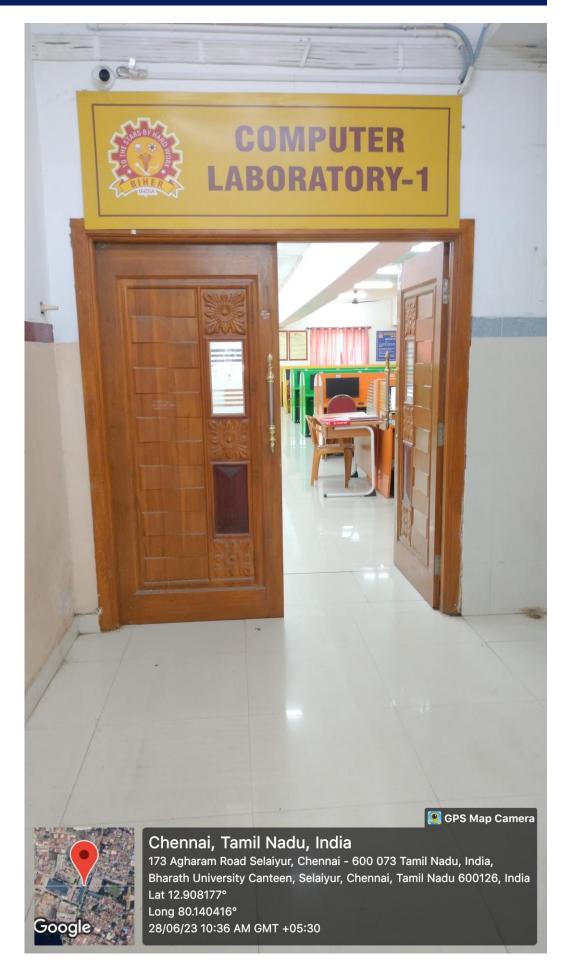

# **Computing Facilities**

BIHER has 70 nos. of computer labs with adequate number of computers with latest configurations for the exclusive use of students, staff, research scholars and faculty members. LCD projectors, computers, etc. are extensively used in teaching learning process. All the Institutes have well equipped and well-maintained computer labs with internet connectivity. All the research facilities have been strengthened with latest computing systems with necessary software and accessories connected with high-speed broadband 7.6 Gbps LAN connectivity having campus wide licensed subscribed latest e-resources.