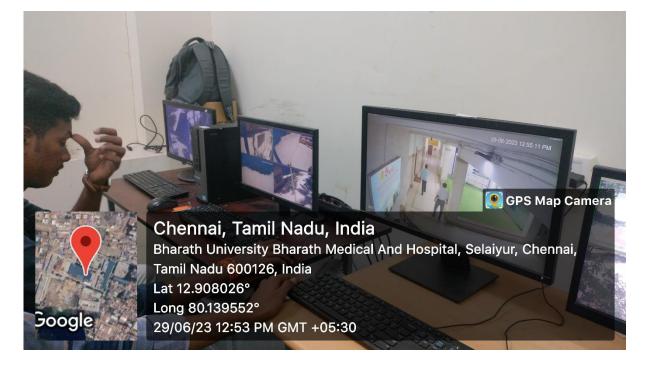

# **Computing Facilities**

BIHER has 70 nos. of computer labs with adequate number of computers with latest configurations for the exclusive use of students, staff, research scholars and faculty members. LCD projectors, computers, etc. are extensively used in teaching learning process. All the Institutes have well equipped and well-maintained computer labs with internet connectivity. All the research facilities have been strengthened with latest computing systems with necessary software and accessories connected with high-speed broadband 7.6 Gbps LAN connectivity having campus wide licensed subscribed latest e-resources.

In pursuit of the requirement, BIHER provides following computing facilities:

o 6397 Computer systems with the necessary configurations & accessories.

o Round-the-clock 7.6 Gbps high speed broadband connectivity through campus-wide optical fiber local back bone networking and Wi-Fi connectivity.