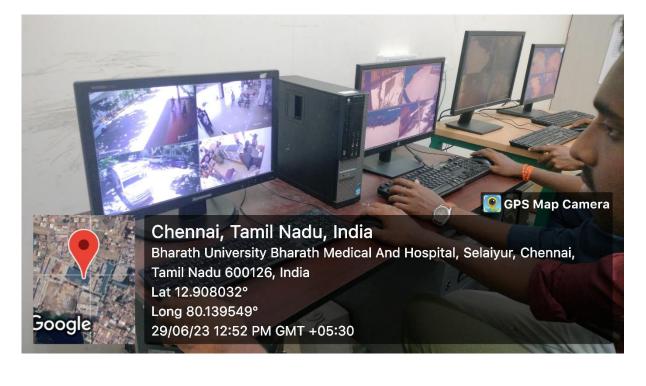

# **Computing Facilities**

BIHER has 70 nos. of computer labs with adequate number of computers with latest configurations for the exclusive use of students, staff, research scholars and faculty members. LCD projectors, computers, etc. are extensively used in teaching learning process. All the Institutes have well equipped and well-maintained computer labs with internet connectivity. All the research facilities have been strengthened with latest computing systems with necessary software and accessories connected with high-speed broadband 7.6 Gbps LAN connectivity having campus wide licensed subscribed latest e-resources.

In pursuit of the requirement, BIHER provides following computing facilities:

o 6397 Computer systems with the necessary configurations & accessories.

o Round-the-clock 7.6 Gbps high speed broadband connectivity through campus-wide optical fiber local back bone networking and Wi-Fi connectivity.